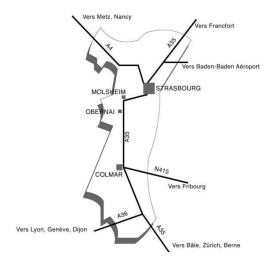

## By car:

On the A4, take exit No. 2 direction "Porte Blanche," when you get there, follow towards direction 'Hôpital Civil'. Turn onto the 'Quai Finkwiller' and then to the 'Quai Charles Frey'. Turn right onto the 'Quai Saint Nicolas'. Turn right again onto the 'Rue du Dragon'. You will find the hotel on your left side.

## By train:

The TGV Railway station is about 2 km situated from the Hotel du Dragon (less than 10 minutes by car). You can take tram A or D and get off the station 'Route de l'hôpital', than its a view minutes walk along the 'Quai Saint Nicolas' before reaching the hotel.

## By plane:

The International Airport Entzheim ist located about 15km from the Hotel du Dragon. By Car you will need about 20 minutes.